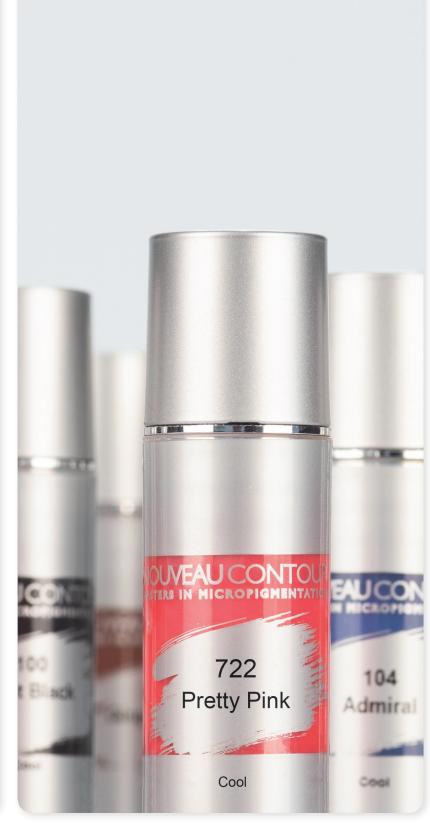

716 - Blush Red

718 - Wine Red

720 - Delicate Red

722 - Pretty Pink

724 - Pearl Red

**Note:** These results are achieved with Nouveau Contour pigments and shown for illustrative purposes. These are not a result of the new Nouveau Contour pigments. Do you want to share your work? Send us your pics: **social@nouveaucontour.com** 

## Eyeliner pigments

100 - Just Black

102 - Just Grey

104 - Admiral