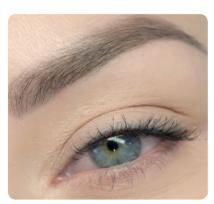

#### Eyebrow pigments

200 - Dark Warm Blonde

202 - Ginger Bread

204 - Dark Walnut

206 - Hazel

208 - Chestnut Brown

210 - Dark Brown

212 - Deep Brown