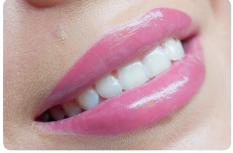

#### Lip pigments

700 - Classic Red

702 - Peach Red

704 - Rubine Red

706 - Red Love

708 - Spicy Red

710 - Sweet Orange

712 - Salmon Pink

716 - Blush Red

718 - Wine Red

720 - Delicate Red

722 - Pretty Pink

724 - Pearl Red

**Note:** These results are achieved with Nouveau Contour pigments and shown for illustrative purposes. These are not a result of the new Nouveau Contour pigments. Do you want to share your work? Send us your pics: **social@nouveaucontour.com** 