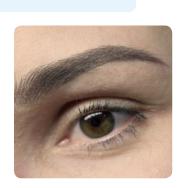

# Organic pigment line 🕟

Very high concentration of pigment, bright colors, limited follow-up treatments.

The Organic pigments of Nouveau Contour are organic and free of iron oxides. The product composition contains less alcohol: the same pigment volume contains more pigment. The result? A higher concentration of pigment will remain in the skin, resulting in bright colors. An additional advantage is that the low concentration of alcohol will dry out the pigment less quickly.

During the procedure, the pigment is more easily inserted into the skin. The colors remain clear and fresh. After healing, the results are very natural and follow-up treatments are limited.

The Organic pigment range includes 33 colors, 9 eyebrow colors, 3 eye colors, 12 lip colors, 4 camouflage colors and 5 areola colors.