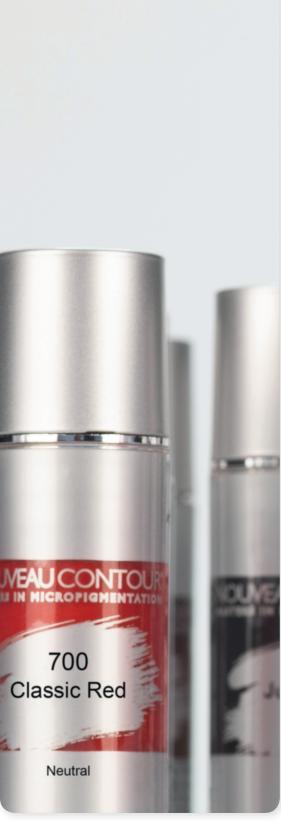

#### Lip pigments

700 - Classic Red

702 - Peach Red

704 - Rubine Red

706 - Red Love

708 - Spicy Red

710 - Sweet Orange

712 - Salmon Pink