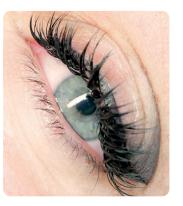

organic and free of iron oxides. The product composition contains less alcohol: the same pigment volume contains more pigment. The result? A higher concentration of pigment will remain in the skin, resulting in bright colors. An additional advantage is that the low concentration of alcohol will dry out the pigment less quickly.

During the procedure, the pigment is more easily inserted into the skin. The colors remain clear and fresh. After healing, the results are very natural and follow-up treatments are limited.

The Organic pigment range includes 33 colors, 9 eyebrow colors, 3 eye colors, 12 lip colors, 4 camouflage colors and 5 areola colors.

- 100% organic pigments
- Free from iron oxides
- Less alcohol
- · Higher concentration of pigment
- Bright colors
- Very natural results









## Eyeliner pigments



100 - Just Black



102 - Just Grey



104 - Admiral

#### Eyebrow pigments



200 - Dark Warm Blonde



202 - Ginger Bread



204 - Dark Walnut



206 - Hazel



208 - Chestnut Brown



210 - Dark Brown



212 - Deep Brown



214 - Black Cool Brown



216 - Chocolate

### Camouflage pigments



451 - Camo A.O



453 - Camo B.O



455 - Camo C.O



457 - Camo D.O

#### Areola pigments



550 - Areola 1.0



556 - Areola 4.0



552 - Areola 2.0



558 - Areola 5.0



554 - Areola 3.0

# Organic pigment line

### Correction pigments



651 - Blue Out.O



653 - Purple Out.O



655 - Lilac Out.O



657 - Dark Red Out.O



659 - Light Red Out.O

#### Lip pigments



700 - Classic Red



702 - Peach Red



704 - Rubine Red



706 - Red Love



708 - Spicy Red



710