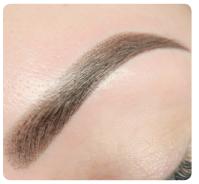

# Fusion pigment line (\*\*)

No migration, bright colors and good pigment retention.

The Fusion line combines organic and inorganic ingredients in an innovative pigment formula.

The advantage of the inorganic component is that the pigments remain very stable in the skin so there is just a minimum chance of migration. The organic component -free from iron oxidesensures the clear color and good pigment retention. Color changes to gray or red are now a thing of the past. After healing, the colors are extremely soft and very natural.

This pigment line is indispensable for eyebrow treatments. Nouveau Contour Fusion pigments are ideal for the ombre technique with amazing results. Hair strokes can also be set very accurately and perfectly.