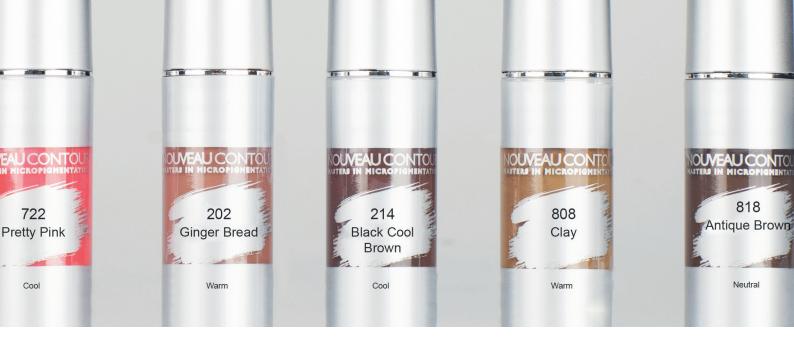

#### Eyebrow pigments

200 - Dark Warm Blonde

202 - Ginger Bread

204 - Dark Walnut

206 - Hazel

208 - Chestnut Brown

210 - Dark Brown

212 - Deep Brown

214 - Black Cool Brown

216 - Chocolate

## Eyebrow pigments

800 - Caramel

806 - Brunette

812 - Bronze

818 - Antique Brown

802 - Tawny

808 - Clay

814 - Truffel