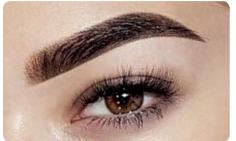

This pigment line is indispensable for eyebrow treatments. Nouveau Contour Fusion pigments are ideal for the ombre technique with amazing results. Hair strokes can also be set very accurately and perfectly.

The Fusion line includes 12 eyebrow colors and 4 correction colors.

- Innovative pigment formula
- Free from iron oxides
- Very low chance of migration
- Bright colors
- Good pigment retention
- No color changes to gray or red
- Very natural results